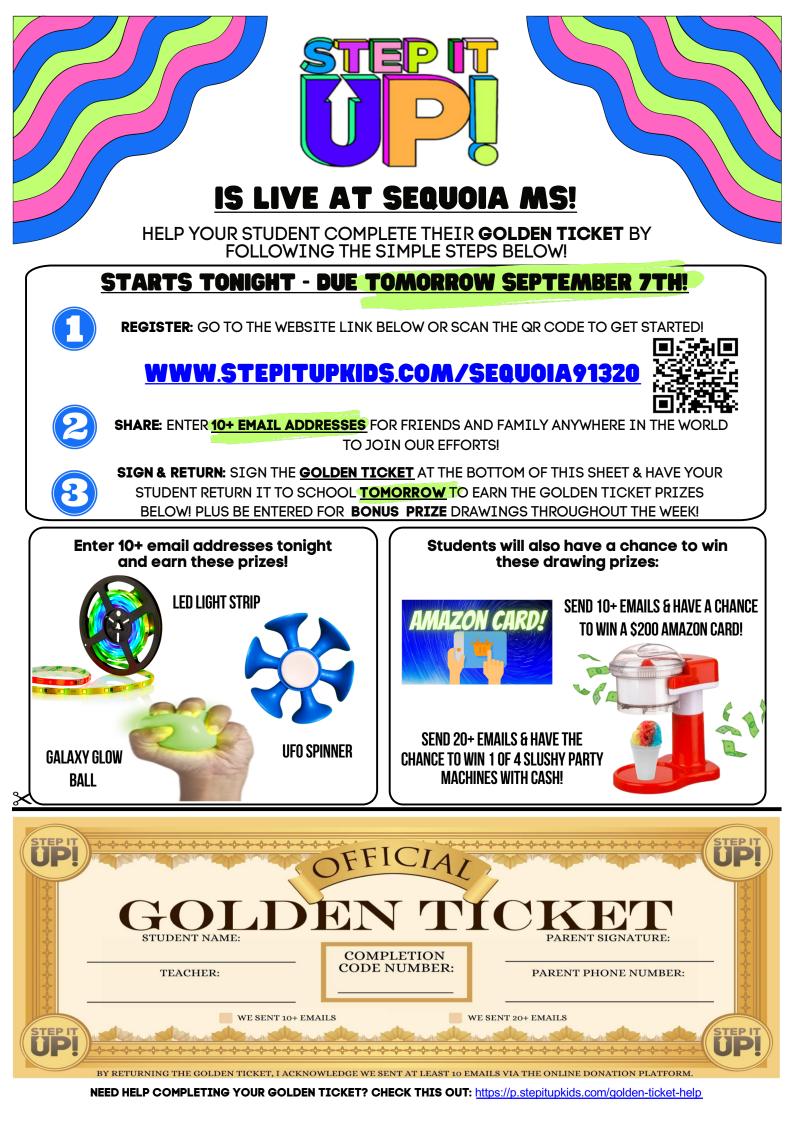

## **<u>COMPLETE</u> YOUR GOLDEN TICKET TONIGHT!**

SET UP YOUR STUDENT'S PERSONAL DONATION PAGE, AND INVITE YOUR FRIENDS AND FAMILY TO JOIN OUR EFFORTS BY SENDING THEM A DONATION REQUEST USING THIS LINK TO GET STARTED: **WWW.STEPITUPKIDS.COM/SEQUOIA91320** 

## **<u>RETURN</u>** YOUR GOLDEN TICKET TOMORROW!

ENTER **TEN OR MORE EMAILS** ON YOUR PERSONAL DONATION PAGE **TONIGHT** & YOUR STUDENT QUALIFIES FOR THE GOLDEN TICKET PRIZES AND DRAWINGS! SIMPLY SIGN, ENTER YOUR COMPLETION CODE, AND RETURN THE COMPLETED GOLDEN TICKET ON **SEPTEMBER 7<sup>TH</sup>**, TO BE PART OF THE FUN!